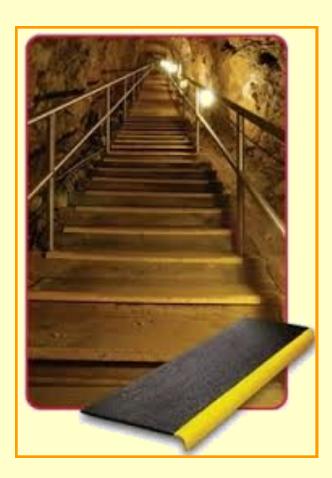

## **Stair Tread Covers DURATREAD<sup>TM</sup>** molded fiberglass stair tread covers

**DURATREAD™** provides an easy, cost-effective way to increase the safety of stairways. The covers feature a gritted surface and are intended for installation over concrete, metal or wood steps and also for over fiberglass stair treads.

**DURATREAD<sup>™</sup>** stair tread covers are ideal for use in any area where frequent use or exposure to slippery environments increases the risk of accidents. The ADA compliant covers feature a durable gritted surface and a highly visible nosing to ensure years of safe, maintenance-free service.

## **Features:**

Slip Resistant / Durable Impact Resistant / Low in Maintenance Easy to Cut/Install / Corrosion Resistant Lightweight / Low Conductivity

**GEF Incorporated** "Innovative Solutions in Fiberglass"