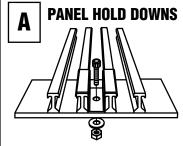

NOTE: Recommend 2 hold downs at each support with a minimum of 4 per panel.

Weldable 316L stainless steel insert clips are available for all grating series, except the T-1800 and T-3500 series.

\*Bolts are prices separately from the hold down.