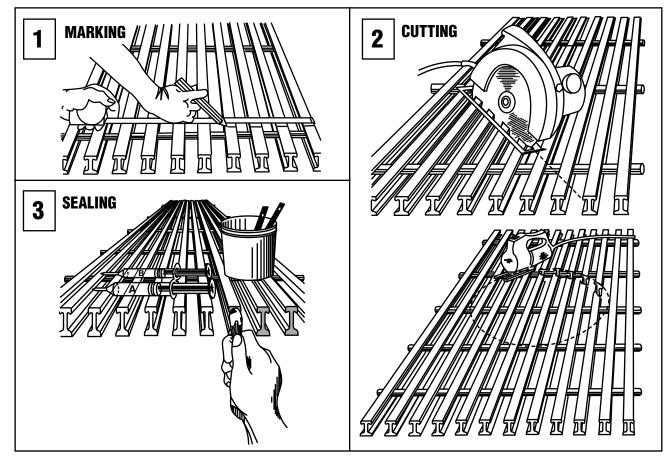

#### **STEPS OF FABRICATION**

#### **Grating Legs**

Fixed and adjustable legs for molded grating are available to provide sturdy support for elevated flooring. Contact the Chatfield Division for your exact requirements.

| TOOLS                                                                  | CIRCULAR SAW SABRE SAW SABRE SAW 7/16" WRENCH |            | NOTE: Tungsten carbide grit-edged blades are recommended for the saws (available from Chatfield Division). |
|------------------------------------------------------------------------|-----------------------------------------------|------------|------------------------------------------------------------------------------------------------------------|
| Cer                                                                    |                                               |            |                                                                                                            |
|                                                                        | GEF Incorporated, W                           | infield WV | (304) 755-1600                                                                                             |
| REF INCOPPORATED                                                       |                                               |            |                                                                                                            |
| GEF Incorporated, 6497 Winfield Road, Winfield WV 25213 (304) 755-1600 |                                               |            |                                                                                                            |
|                                                                        |                                               |            |                                                                                                            |