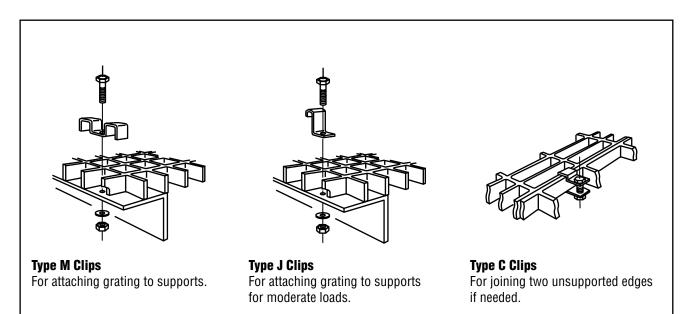

### DURA DEG° / DURA GETD° INSTALLATION

Weldable 316L stainless steel saddle clips are available for all grating series, except the T-1800 and T-3500 series.

\*Bolts are prices separately from the saddle clips.

NOTE: Recommend 2 hold downs at each support with a minimum of 4 per panel.

Weldable 316L stainless steel insert clips are available for all grating series, except the T-1800 and T-3500 series.

\*Bolts are prices separately from the hold down.

Weldable 316L stainless steel insert clips are available for series T-1800 and T-3500 only.

\*Bolts are prices separately from the hold down.

316L stainless steel saddle clips are available as panel conntectors for I-bar grating and 2" T-bar grating.

Insert clip hold downs are available for  $I\mbox{-}bar$  grating and  $2^{\rm "}$  T-bar grating.

Insert hold downs are available for 1" T-bar grating.

NOTE: Panel Connectors are generally only used at midspan to assist in transferring load from section to section.