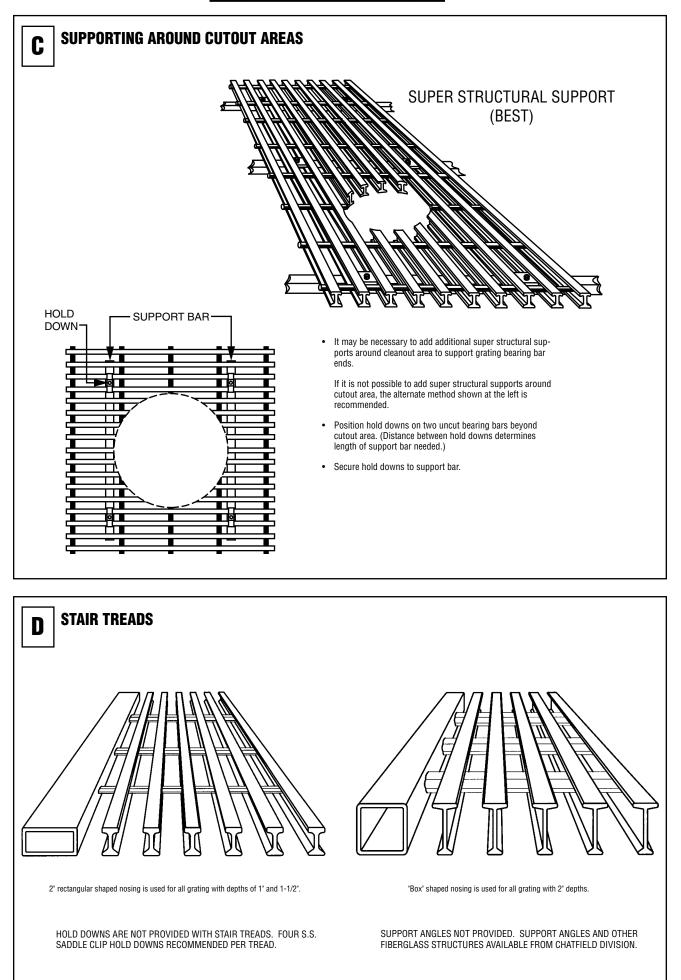

rom the saddle clips.

NOTE: Recommend 2 hold downs at each support with a minimum of 4 per panel.



Weldable 316L stainless steel insert clips are available for all grating series, except the T-1800 and T-3500 series.

\*Bolts are prices separately from the hold down.

Weldable 316L stainless steel insert clips are available for series T-1800 and T-3500 only.

\*Bolts are prices separately from the hold down.



316L stainless steel saddle clips are available as panel conntectors for I-bar grating and 2" T-bar grating.

Insert clip hold downs are available for  $I\mbox{-}bar$  grating and  $2^{\rm "}$  T-bar grating.



Insert hold downs are available for 1" T-bar grating.

NOTE: Panel Connectors are generally only used at midspan to assist in transferring load from section to section.



# **DURA** GEZOE® INSTALLATION

DURAGRATE<sup>®</sup> molded fiberglass panels are fabricated like DURADEK<sup>®</sup>/DURAGRID<sup>®</sup>. Use hold down clips to prevent panel drift. Hex bolt, nut and washer are available.



#### **Grating Legs**

Fixed and adjustable legs for molded grating are available to provide sturdy support for elevated flooring. Contact the Chatfield Division for your exact requirements.

| TOOLS                                                                  | CIRCULAR SAW SABRE SAW SABRE SAW 7/16" WRENCH |            | NOTE: Tungsten carbide grit-edged blades are recommended for the saws (available from Chatfield Division). |
|------------------------------------------------------------------------|-----------------------------------------------|-----------