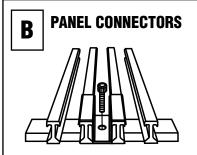

Weldable 316L stainless steel insert clips are available for series T-1800 and T-3500 only.

\*Bolts are prices separately from the hold down.

316L stainless steel saddle clips are available as panel conntectors for I-bar grating and 2" T-bar grating.

Insert clip hold downs are available for  $I\mbox{-}bar$  grating and  $2^{\rm "}$  T-bar grating.

Insert hold downs are available for 1" T-bar grating.

NOTE: Panel Connectors are generally only used at midspan to assist in transferring load from section to section.