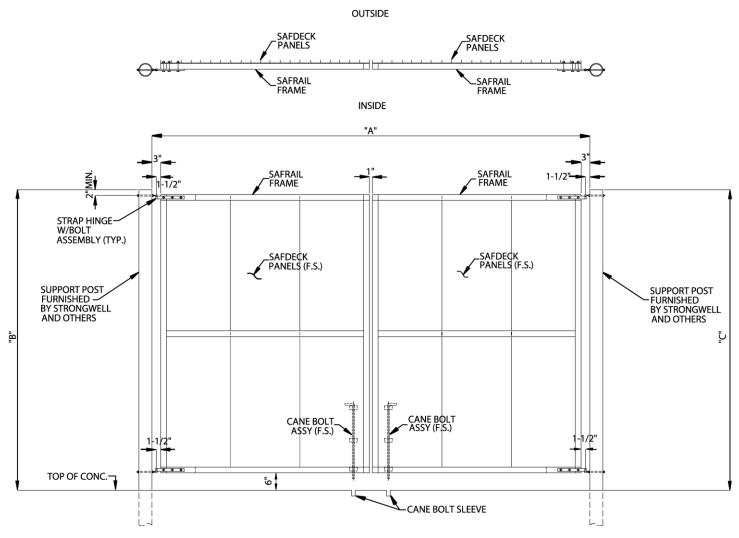

### **STANDARD GATE SYSTEM DETAIL**

(Maximum Size: 8'-0" Height x 14'-0" Wide)

**STANDARD HINGE DETAIL** 