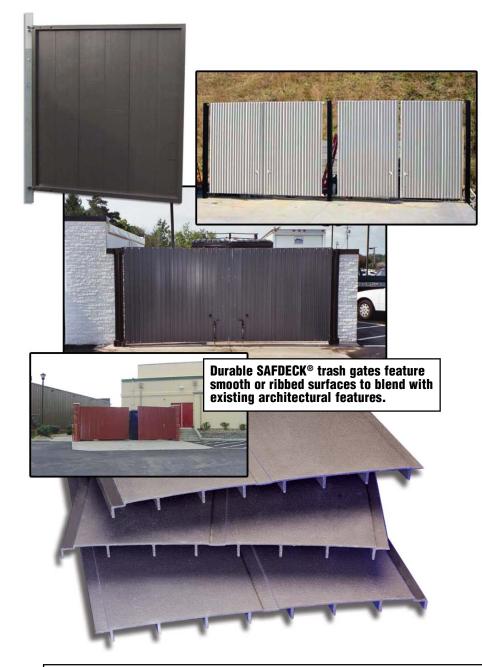

# **SAFDECK<sup>®</sup> Trash Gates**

Durable, long-lasting SAFDECK<sup>®</sup> fiberglass trash gates are the superior choice for screening waste disposal and other unsightly areas.

The lightweight, prefabricated gates are designed to be installed quickly and easily without the need for special tools. SAFDECK<sup>®</sup> gates will provide years of maintenance-free service, even in the harshest weather conditions, because fiberglass will not rust, rot or corrode. Strongwell's gates and enclosures also are impact resistant so dents will not detract from their appearance.

**Str hovencustori** designs SAFDECK<sup>®</sup> gates to suit each customer's specific dimensional requirements. Custom colors are also available.

# **Benefits**

- Strong
- Quick & Easy to Install no special tools are needed for installation
- Attractive enhances the facility's appearance; custom colors blend with surroundings
- Durable won't rot, rust or corrode; impact resistant
- Low in Maintenance the need for painting is greatly reduced or eliminated
- **Cost Effective** long life cycle and reduced maintenance make fiberglass a cost effective alternative to wood, steel and other materials