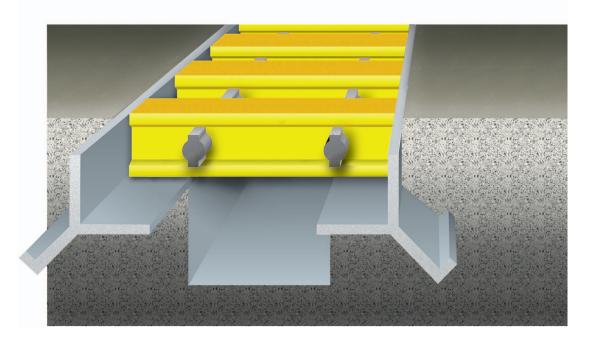

## **FIBERGLASS CURB ANGLE**

FOR USE WITH DURADEK®, DURAGRATE® AND DURAGRID® GRATING, CUSTOM DECKING AND COVER PROFILES

- Corrosion Resistant
- Low Conductivity
- High Strength
- Fire Retardant
- Easy to Install

Strongwell's curb angle has a built-in, continuous angle that locks into concrete, eliminating the need for individual anchors.

Fiberglass curb angle is engineered using a surfacing veil and fire retardant gray vinyl ester, except for the 4", which is a fire retardant slate gray vinyl ester. This unique combination produces the superior strength, stiffness, wear protection and long-term corrosion resistance. Curb angle is available in 20' length.