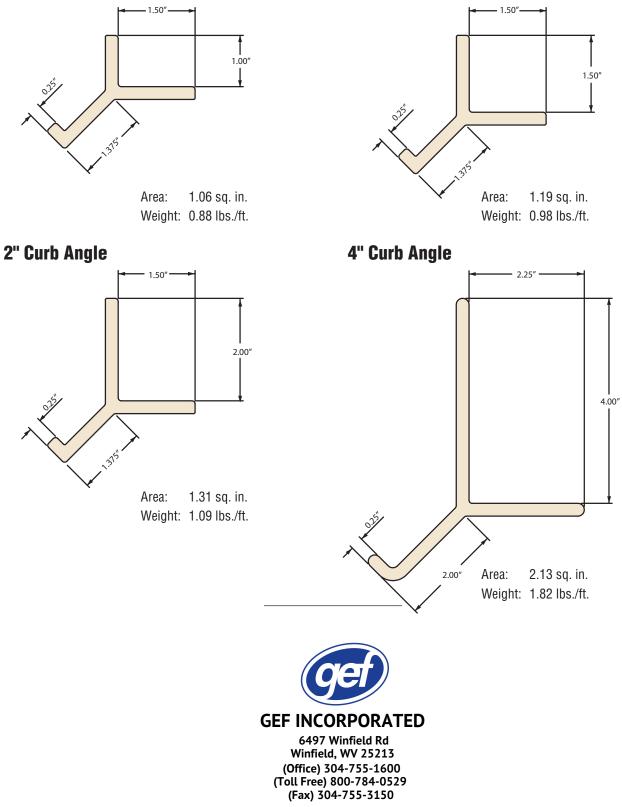

## Availability

Fiberglass curb angle is available in four sizes. Other sizes can be custom manufactured. Contact Strongwell or ask your local distributor about availability.

1<sup>1</sup>/<sub>2</sub>" Curb Angle

## **1" Curb Angle**

www.gefinc.com