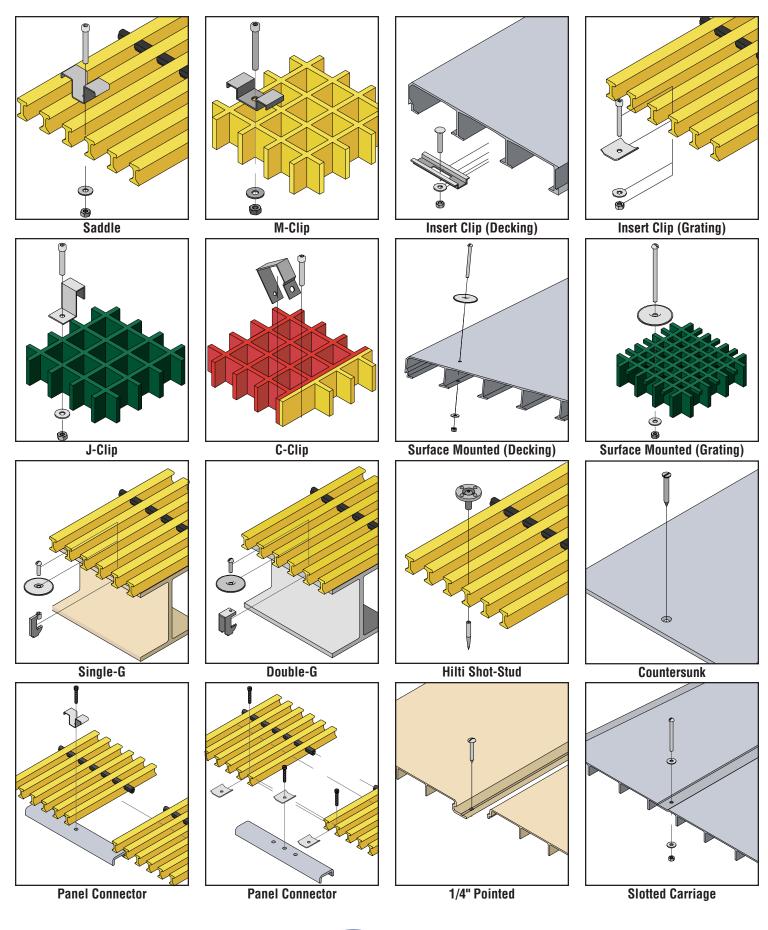

## FASTENERS AVAILABLE FOR DECKING PRODUCTS

|                                                  | Saddle   | M-Clip   | Insert Clip | J-Clip   | C-Clip   | Surface Mounted | Single-G | Double-G | Hilti Shot-Stud | Panel Connector | Countersunk | 1/4" Self-Tapping | Slotted Carriage |
|--------------------------------------------------|----------|----------|-------------|----------|----------|-----------------|----------|----------|-----------------|-----------------|-------------|-------------------|------------------|
| DURADEK® Pultruded Grating                       | <b>/</b> |          | <b>/</b>    |          |          | <b>/</b>        | <b>/</b> | <b>/</b> | <b>/</b>        | <b>/</b>        |             |                   |                  |
| DURAGRID®<br>Pultruded Grating                   | <b>/</b> |          | <b>/</b>    |          |          | <b>/</b>        | <b>/</b> | <b>/</b> | <b>/</b>        | <b>/</b>        |             |                   |                  |
| DURAGRATE®<br>Molded Grating                     | <b>/</b> | <b>/</b> |             | <b>/</b> | <b>/</b> | <b>/</b>        | <b>/</b> | <b>/</b> | <b>/</b>        |                 |             |                   |                  |
| DURAGRATE®<br>Molded Grating<br>(3/4" Mini Mesh) |          |          |             |          |          | <b>/</b>        |          |          |                 |                 |             |                   |                  |
| SAFPLANK®<br>Decking                             |          |          | <b>/</b>    |          |          | <b>/</b>        |          |          |                 |                 |             |                   |                  |
| SAFDECK®<br>Decking                              |          |          |             |          |          |                 |          |          |                 |                 |             | <b>/</b>          | <b>/</b>         |
| STRONGDEK <sup>TM</sup><br>Decking               |          |          |             |          |          |                 |          |          |                 |                 |             | <b>/</b>          |                  |
| SAFPLATE® Gritted Plate                          |          |          |             |          |          | <b>/</b>        |          |          |                 |                 | <b>/</b>    |                   |                  |
| DURATREAD™<br>Tread Covers                       |          |          |             |          |          | <b>/</b>        |          |          |                 |                 | <b>/</b>    |                   |                  |

The chart above refers to the preferred fasteners for Strongwell's decking products, however other attachment methods may be used. The fasteners listed can be viewed on the back of this flyer.

Typically, all fasteners used on Strongwell's decking products are 316 Stainless Steel. However, some of the hold downs listed above can be supplied using other material.