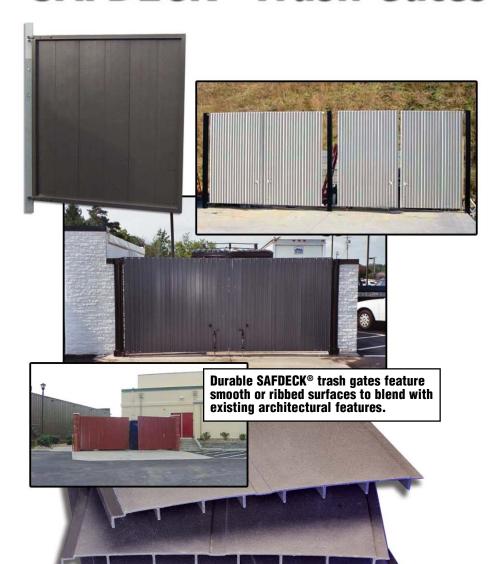

# SAFDECK® Trash Gates

Durable, long-lasting SAFDECK® fiberglass trash gates are the superior choice for screening waste disposal and other unsightly areas.

The lightweight, prefabricated gates are designed to be installed quickly and easily without the need for special tools. SAFDECK® gates will provide years of maintenance-free service, even in the harshest weather conditions, because fiberglass will not rust, rot or corrode. Strongwell's gates and enclosures also are impact resistant so dents will not detract from their appearance.

GEF custom designs SAFDECK gates to suit each customer's specific dimensional requirements. Custom colors are also available.

## **Benefits**

- Strong
- Quick & Easy to Install no special tools are needed for installation
- Attractive enhances the facility's appearance; custom colors blend with surroundings
- **Durable** won't rot, rust or corrode; impact resistant
- Low in Maintenance the need for painting is greatly reduced or eliminated
- **Cost Effective** long life cycle and reduced maintenance make fiberglass a cost effective alternative to wood, steel and other materials