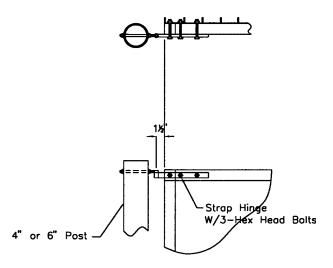

tomer's specific dimensional requirements. Custom colors are also available.

#### **GEF INCORPORATED**

6497 Winfield Rd Winfield, WV 25213 (Office) 304-755-1600 (Toll Free) 800-784-0529 (Fax) 304-755-3150

www.gefinc.com

## **Benefits**

- Strong
- Quick & Easy to Install no special tools are needed for installation
- Attractive enhances the facility's appearance; custom colors blend with surroundings
- **Durable** won't rot, rust or corrode; impact resistant
- Low in Maintenance the need for painting is greatly reduced or eliminated
- **Cost Effective** long life cycle and reduced maintenance make fiberglass a cost effective alternative to wood, steel and other materials

### **STANDARD GATE SYSTEM DETAIL**

(Maximum Size: 8'-0" Height x 14'-0" Wide)



#### **STANDARD HINGE DETAIL**



### **OPTIONAL HINGE DETAIL**