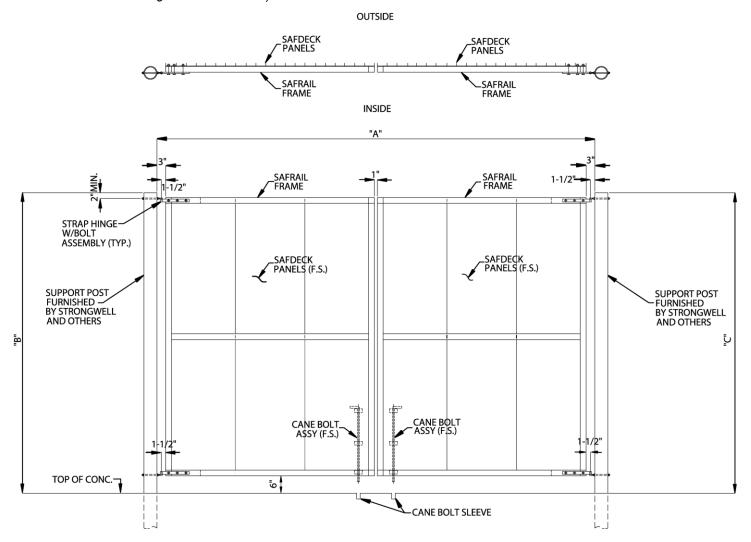

gns SAFDECK gates to suit each customer's specific dimensional requirements. Custom colors are also available.

#### **GEF INCORPORATED**

6497 Winfield Rd Winfield, WV 25213 (Office) 304-755-1600 (Toll Free) 800-784-0529 (Fax) 304-755-3150

www.gefinc.com

## **Benefits**

- Strong
- Quick & Easy to Install no special tools are needed for installation
- Attractive enhances the facility's appearance; custom colors blend with surroundings
- **Durable** won't rot, rust or corrode; impact resistant
- Low in Maintenance the need for painting is greatly reduced or eliminated
- **Cost Effective** long life cycle and reduced maintenance make fiberglass a cost effective alternative to wood, steel and other materials

### **STANDARD GATE SYSTEM DETAIL**

(Maximum Size: 8'-0" Height x 14'-0" Wide)



#### **STANDARD HINGE DETAIL**



### **OPTIONAL HINGE DETAIL**