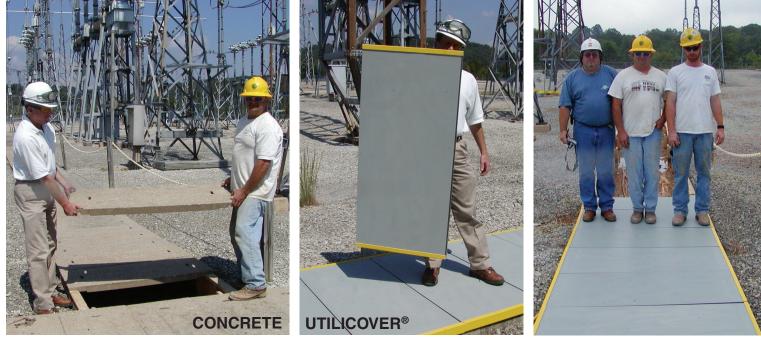

## Far Better than Concrete Cable Trench Covers (gei

UTILICOVER® fiberglass trench covers are the logical alternative to concrete trench covers for substations. The strong and durable fiberglass cover system installs easily and can be quickly removed for trench access by one person. The UTILICOVER® fiberglass cover is extremely lightweight, one-fourth the weight of heavy concrete panels, and can be lifted by one person with far less risk of back injuries or other injuries. Unlike concrete, UTILICOVER® panels are individually adjustable to accommodate inconsistencies in trench width. Despite the larger spans shown above, the typical trench span is 24". At that span with a 500lb. point load at mid-panel, deflection is approximately 1/8".

## **Case History**

Two substation installation jobs in Virginia and Tennessee were completed In March of 2007. Benefits of the new covers were obvious and immediate. In the course of six and a half days, a three-man crew used only twelve tons of UTILICOVER<sup>®</sup> panels to replace seventy tons of concrete covers! The project manager stated the UTILICOVER<sup>®</sup> covers were installed more quickly by hand than the concrete covers could be removed with an excavator.