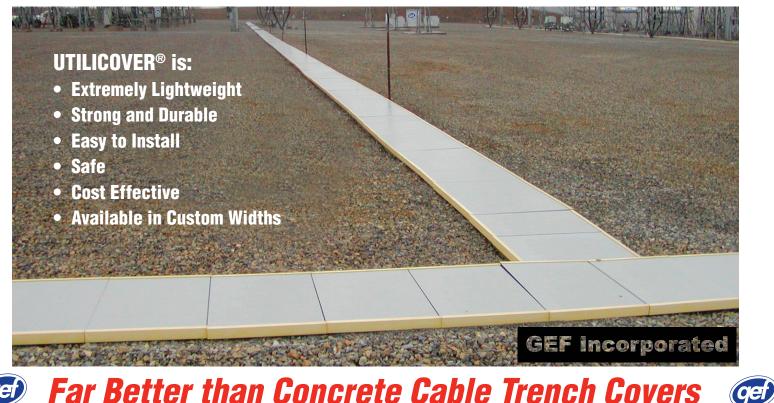

## **UTILICOVER® Fiberglass Utility Cover System**

## Far Better than Concrete Cable Trench Covers (gei

UTILICOVER® fiberglass trench covers are the logical alternative to concrete trench covers for substations. The strong and durable fiberglass cover system installs easily and can be quickly removed for trench access by one person. The UTILICOVER® fiberglass cover is extremely lightweight, one-fourth the weight of heavy concrete panels, and can be lifted by one person with far less risk of back injuries or other injuries. Unlike concrete, UTILICOVER® panels are individually adjustable to accommodate inconsistencies in trench width. Despite the larger spans shown above, the typical trench span is 24". At that span with a 500lb. point load at mid-panel, deflection is approximately 1/8".